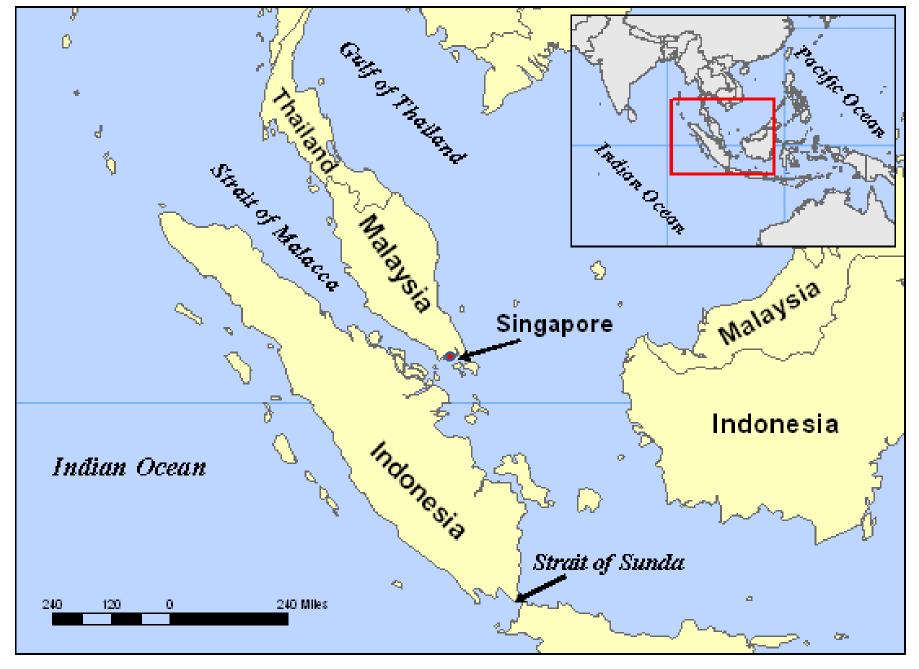

# Singapore's Maritime Claims

From: <a href="http://www.marsecreview.com/2012/07/malacca-strait-cooperation/">http://www.marsecreview.com/2012/07/malacca-strait-cooperation/</a>

FIG.2. The Malacca and Singapore Straits to a larger scale: (a) The Malacca Strait; (b) The Singapore Strait. (Based on the British Admiralty Charts, with the permission of the Controller of H.M. Stationery Office and of the Hydrographer of the Navy.)