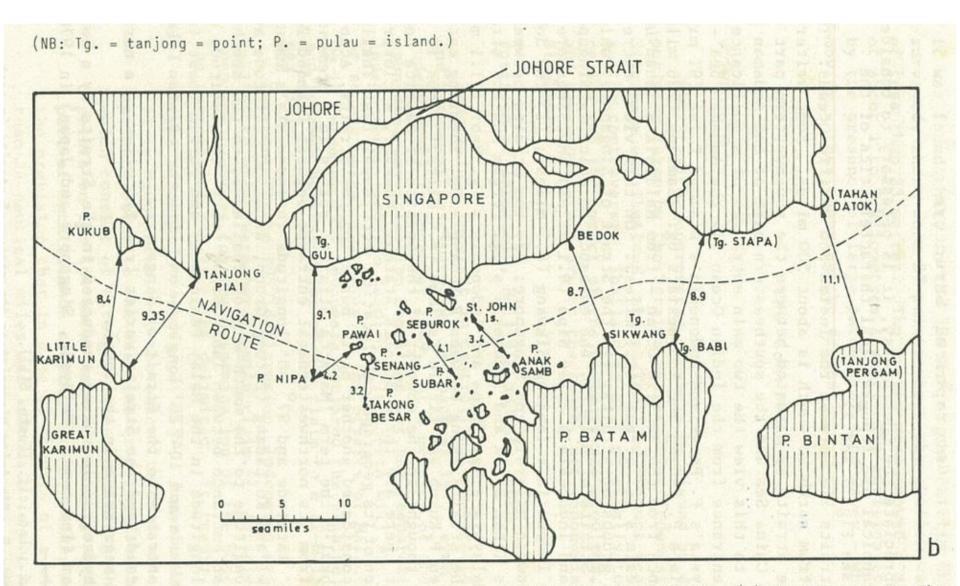

# Singapore's Maritime Claims

From: <a href="http://www.marsecreview.com/2012/07/malacca-strait-cooperation/">http://www.marsecreview.com/2012/07/malacca-strait-cooperation/</a>

FIG.2. The Malacca and Singapore Straits to a larger scale: (a) The Malacca Strait; (b) The Singapore Strait. (Based on the British Admiralty Charts, with the permission of the Controller of H.M. Stationery Office and of the Hydrographer of the Navy.)