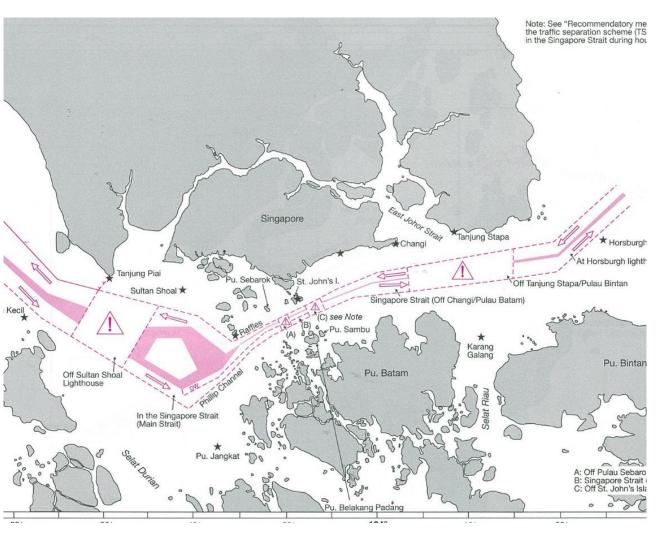

# Straits of Malacca and Singapore

**Operational Areas under IMO Measures** 

From: <a href="https://www.welt-">https://www.welt-</a>

atlas.de/map of strait of malacca 6-847

From: MPA <a href="http://www.mpa.gov.sg/web/portal/home/port-of-singapore/port-operations/vessel-traffic-information-system-vtis/straitrep/operational-areas-port-operations/vessel-traffic-information-system-vtis/straitrep/operational-areas-port-operational-areas-port-operational-areas-port-operational-areas-port-operational-areas-port-operational-areas-port-operational-areas-port-operational-areas-port-operational-areas-port-operational-areas-port-operational-areas-port-operational-areas-port-operational-areas-port-operational-areas-port-operational-areas-port-operational-areas-port-operational-areas-port-operational-areas-port-operational-areas-port-operational-areas-port-operational-areas-port-operational-areas-port-operational-areas-port-operational-areas-port-operational-areas-port-operational-areas-port-operational-areas-port-operational-areas-port-operational-areas-port-operational-areas-port-operational-areas-port-operational-areas-port-operational-areas-port-operational-areas-port-operational-areas-port-operational-areas-port-operational-areas-port-operational-areas-port-operational-areas-port-operational-areas-port-operational-areas-port-operational-areas-port-operational-areas-port-operational-areas-port-operational-areas-port-operational-areas-port-operational-areas-port-operational-areas-port-operational-areas-port-operational-areas-port-operational-areas-port-operational-areas-port-operational-areas-port-operational-areas-port-operational-areas-port-operational-areas-port-operational-areas-port-operational-areas-port-operational-areas-port-operational-areas-port-operational-areas-port-operational-areas-port-operational-areas-port-operational-areas-port-operational-areas-port-operational-areas-port-operational-areas-port-operational-areas-port-operational-areas-port-operational-areas-port-operational-areas-port-operational-areas-port-operational-areas-port-operational-areas-port-operational-areas-port-operational-areas-port-operational-areas-port-operational-areas-port-operational-areas-port-operat

# **IMO Measures in the Singapore Strait**

| Recommendatory measure for vessels crossing the TSS and precautionary areas in the Singapore Strait in dark hours                           | SN.1/Circ.317 Annex (11)                | 1 June 2013                                                    |
|---------------------------------------------------------------------------------------------------------------------------------------------|-----------------------------------------|----------------------------------------------------------------|
| Associated new rules and procedures for ships transiting and using the anchorage and the separation zone of the TSS in the Singapore Strait | SN.1/Circ.238                           | 1 January 2005 Amended in 2008, 2011, 2012                     |
| Straits of Malacca and Singapore (amended and new TSS, ITZ, DW and precautionary areas; navigation rules)                                   | SN/Circ.198; MSC<br>69/22/Add.1 Annex 6 | 1 December 1998<br>Amended by MSC 78/26/Add.2<br>Annex 21 2005 |
| Mandatory Ship Reporting system in the SOMS                                                                                                 | MSC.73(69) Annex 1                      | 1 December 1998                                                |
| Navigation through the Straits of Malacca and Singapore (TSS, DW and navigation rules)                                                      | Resolution A.375(X)<br>Annexes I-V      | 14 November 1977<br>Amended by A.476(XII) 1981                 |

# **Ships' Routeing Measures**

**Traffic Separation Scheme:** 

Separation Zones;

Traffic Lanes;

Anchorage Areas;

Deep-water

Routes;

Precautionary Areas;

Areas to

Areas to be Avoided;

From: IMO, Ships' Routeing (2013 Edition)