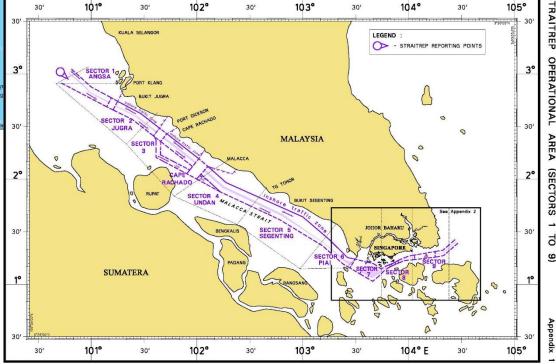

# Straits of Malacca and Singapore

**Operational Areas under IMO Measures** 

From: <a href="https://www.welt-">https://www.welt-</a>

atlas.de/map of strait of malacca 6-847

From: MPA <a href="http://www.mpa.gov.sg/web/portal/home/port-of-singapore/port-operations/vessel-traffic-information-system-vtis/straitrep/operational-areas-port-operations/vessel-traffic-information-system-vtis/straitrep/operational-areas-port-operational-areas-port-operational-areas-port-operational-areas-port-operational-areas-port-operational-areas-port-operational-areas-port-operational-areas-port-operational-areas-port-operational-areas-port-operational-areas-port-operational-areas-port-operational-areas-port-operational-areas-port-operational-areas-port-operational-areas-port-operational-areas-port-operational-areas-port-operational-areas-port-operational-areas-port-operational-areas-port-operational-areas-port-operational-areas-port-operational-areas-port-operational-areas-port-operational-areas-port-operational-areas-port-operational-areas-port-operational-areas-port-operational-areas-port-operational-areas-port-operational-areas-port-operational-areas-port-operational-areas-port-operational-areas-port-operational-areas-port-operational-areas-port-operational-areas-port-operational-areas-port-operational-areas-port-operational-areas-port-operational-areas-port-operational-areas-port-operational-areas-port-operational-areas-port-operational-areas-port-operational-areas-port-operational-areas-port-operational-areas-port-operational-areas-port-operational-areas-port-operational-areas-port-operational-areas-port-operational-areas-port-operational-areas-port-operational-areas-port-operational-areas-port-operational-areas-port-operational-areas-port-operational-areas-port-operational-areas-port-operational-areas-port-operational-areas-port-operational-areas-port-operational-areas-port-operational-areas-port-operational-areas-port-operational-areas-port-operational-areas-port-operational-areas-port-operational-areas-port-operational-areas-port-operational-areas-port-operational-areas-port-operational-areas-port-operational-areas-port-operational-areas-port-operational-areas-port-operational-areas-port-operat

### **STRAITREP**

From: MPA http://www.mpa.gov.sg/web/portal/home/port-of-singapore/portoperations/vessel-traffic-information-system-vtis/straitrep/operational-areas

Sectors 7-9 report to Singapore VTS

### **Operational Area:**

Port of Singapore; TSS;

STRAITREP Sectors 7-9;