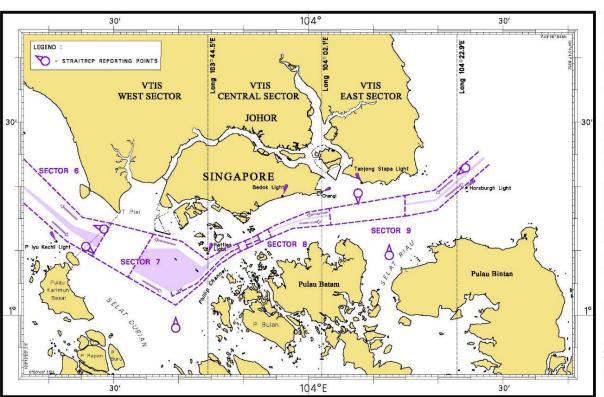

### **STRAITREP**

From: MPA http://www.mpa.gov.sg/web/portal/home/port-of-singapore/portoperations/vessel-traffic-information-system-vtis/straitrep/operational-areas

Sectors 7-9 report to Singapore VTS

#### **Subject Vessels:**

≥ 300 GT;

≥ 50 meters;

Towing or pushing vessels with a combined GT ≥ 300 or  $\geq$  50 M;

Carrying hazardous cargo; All passenger vessels with VHF;

Any vessels with VHF using the TSS;

#### **Information Required:**

Name, Call sign, IMO No.; Position; Hazardous cargo, class; Breakdown, damage and/or deficiencies; Course and Speed;

17

### **Operational Area:**

Port of Singapore; TSS;

STRAITREP Sectors 7-9;